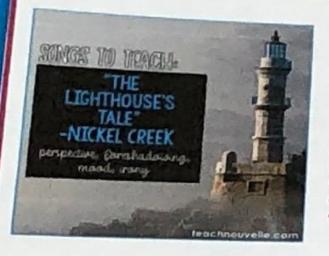

# "The Lighthouse's Tale" by Nickel Creek

"I am a lighthouse, worn by the weather and the waves.
I keep my lamp lit, to warn the sailors on their way.
I'll tell a story, paint you a picture from my past.
I was so happy, but joy in this life seldom lasts."

This is a song my students tackle during the song analysis lesson in our Short Stories Unit. This sad song is sung from the perspective of a lighthouse, and you can pretty much tell from these first few lines that it's going to be a downer. This is a great song to analyze for perspective, foreshadowing, conflict, and mood.